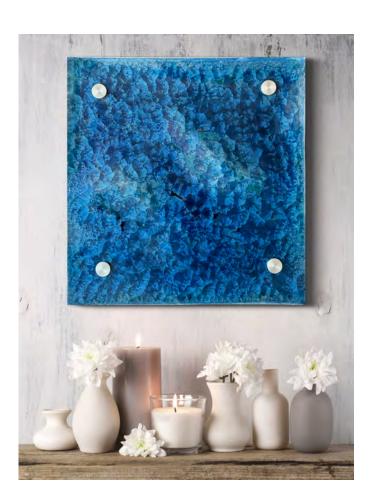

# Wall Slabs

High Fired Ceramics with Specialty Glazes

Aqua Crystalline Glaze

"The Color of Water"

These vibrant "Wall Slabs" are each hand crafted and fired with beautiful crystalline glazes.

A distinctive "wave" on each, gives movement and interest. Mounted on standoffs, they float off the wall 1" and can be hung out doors.

Each Slab measures 16"h x 16"w x 1"d