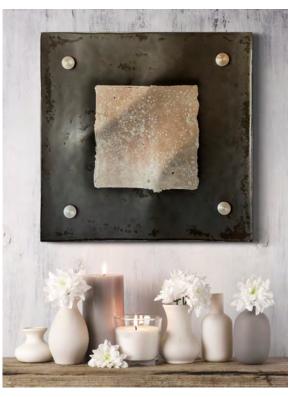

# "Pearl"and "Ivory

The soft, minimal look of this glaze gives an elegance to any wall. These can be placed outdoors as well. Each has the signature "wave".

"Pearl" is bordered with silver and silver standoffs "Ivory" is bordered with a soft gold and champagne gold standoffs. 16"h x 16"w x 1"

Ivory with Gold

Pearl with Silver

Copper Glaze with Gold