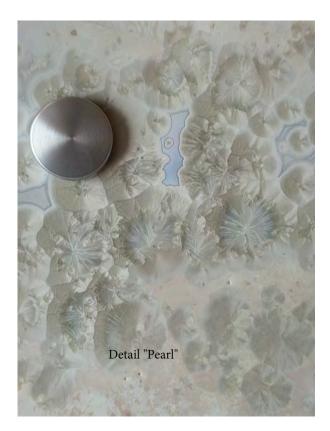

# "Pearl"and "Ivory

The soft, minimal look of this glaze gives an elegance to any wall. These can be placed outdoors as well. Each has the signature "wave".

"Pearl" is bordered with silver and silver standoffs "Ivory" is bordered with a soft gold and champagne gold standoffs. 16"h x 16"w x 1"

Ivory with Gold

Pearl with Silver

Copper Glaze with Gold