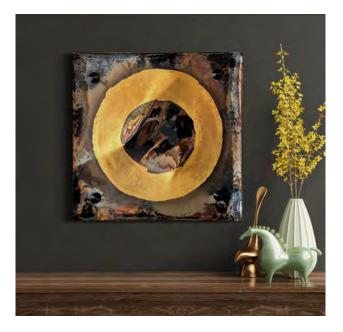

## "Circle - Line - Square"

Each Slab is hand formed with the distinctive "wave". After firing, metallic leaf is applied. Each measure 16"h x 16"w x 1" and come with a choice of standoff colors: Soft gold, silver, black or bronze.

Copper/Gold satin glaze with Gold Leaf applique & Gold standoffs

Deep Gray glaze with Silver Leaf applique and Silver Standoffs.

Palladium Glaze ( a shiny reflective glaze) with Gold Leaf applique and Black standoffs