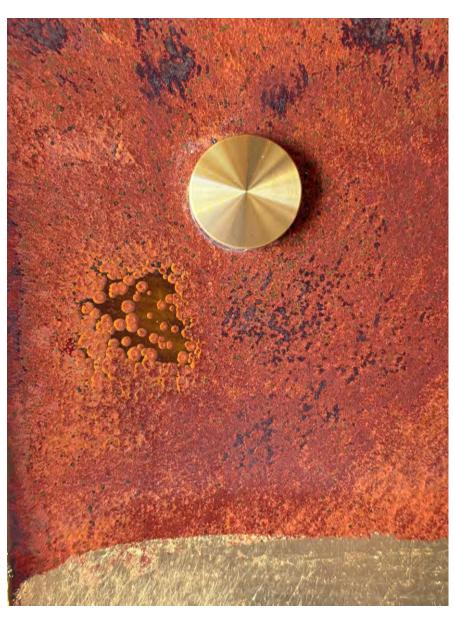

Copper/Gold satin glaze with Gold Leaf applique & Gold standoffs

Deep Gray glaze with Silver Leaf applique and Silver Standoffs.

Palladium Glaze ( a shiny reflective glaze) with Gold Leaf applique and Black standoffs

Ivory with Gold

Pearl with Silver

Copper Glaze with Gold