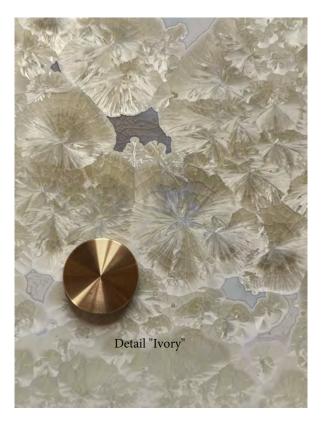

# "Pearl"and "Ivory

The soft, minimal look of this glaze gives an elegance to any wall. These can be placed outdoors as well. Each has the signature "wave".

"Pearl" is bordered with silver and silver standoffs "Ivory" is bordered with a soft gold and champagne gold standoffs. 16"h x 16"w x 1"

Ivory with Gold

Pearl with Silver

Copper Glaze with Gold