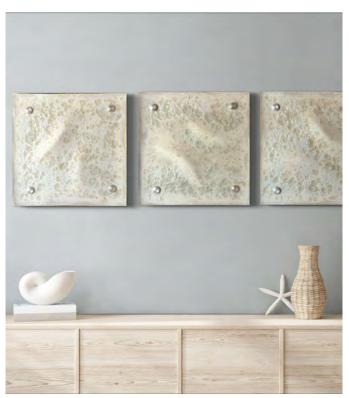

# Wall Slabs

High Fired Ceramics with Specialty Glazes

Aqua Crystalline Glaze

"The Color of Water"

These vibrant "Wall Slabs" are each hand crafted and fired with beautiful crystalline glazes.

A distinctive "wave" on each, gives movement and interest. Mounted on standoffs, they float off the wall 1" and can be hung out doors.

Each Slab measures 16"h x 16"w x 1"d

### www.debrasteidel.com

"Mist" Soft Gray with Crystalline Glaze