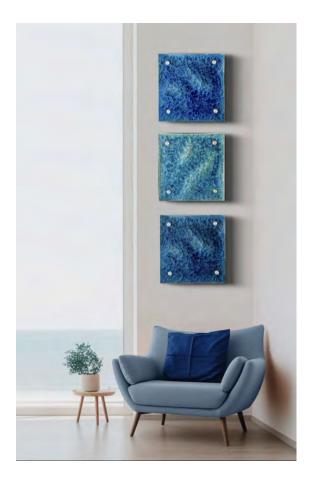

# Wall Slabs

High Fired Ceramics with Specialty Glazes

Aqua Crystalline Glaze

"The Color of Water"

These vibrant "Wall Slabs" are each hand crafted and fired with beautiful crystalline glazes.

A distinctive "wave" on each, gives movement and interest. Mounted on standoffs, they float off the wall 1" and can be hung out doors.

#### CUSTOMIZATION

For custom wall arrangement please contact Debra for pricing, available colors, space and design ideas.

We love working with design teams to create special, unique installations for their clientele.