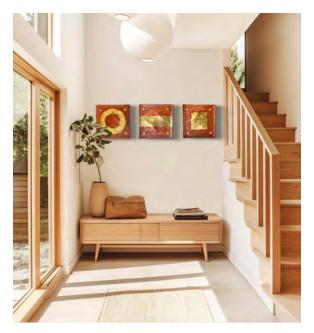

# Wall Slabs

High Fired Ceramics with Specialty Glazes

Aqua Crystalline Glaze

"The Color of Water"

These vibrant "Wall Slabs" are each hand crafted and fired with beautiful crystalline glazes.

A distinctive "wave" on each, gives movement and interest. Mounted on standoffs, they float off the wall 1" and can be hung out doors.

Each Slab measures 16"h x 16"w x 1"d