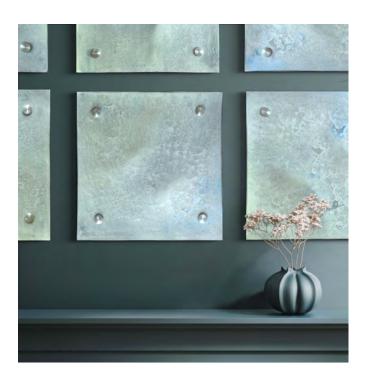

ilver Leaf applique and Silver Standoffs.



Palladium Glaze ( a shiny reflective glaze) with Gold Leaf applique and Black standoffs

# "Pearl"and "Ivory

The soft, minimal look of this glaze gives an elegance to any wall. These can be placed outdoors as well. Each has the signature "wave".

"Pearl" is bordered with silver and silver standoffs "Ivory" is bordered with a soft gold and champagne gold standoffs. 16"h x 16"w x 1"



Ivory with Gold



Pearl with Silver







Copper Glaze with Gold

#### CUSTOMIZATION

For custom wall arrangement please contact Debra for pricing, available colors, space and design ideas.

We love working with design teams to create special, unique installations for their clientele.

### CONTACT

512-571-7014 debra@debrasteidel.com

### www.debrasteidel.com





"Mist" Soft Gray with Crystalline Glaze