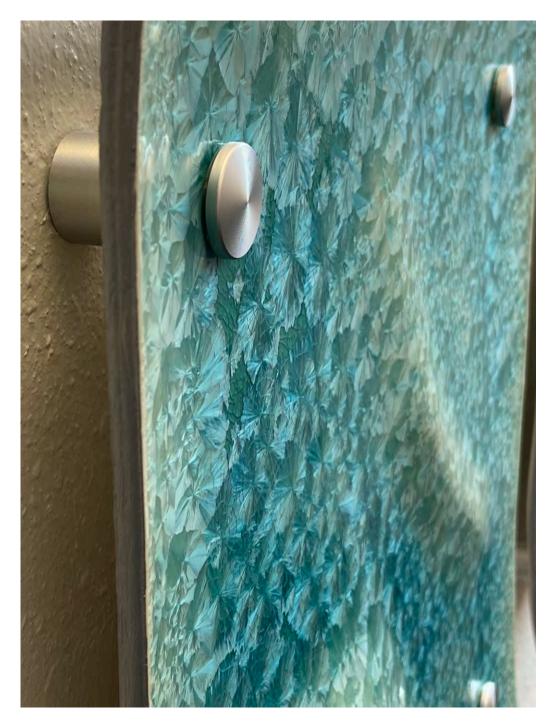

# Wall Slabs

High Fired Ceramics with Specialty Glazes

Aqua Crystalline Glaze

"The Color of Water"

These vibrant "Wall Slabs" are each hand crafted and fired with beautiful crystalline glazes.

A distinctive "wave" on each, gives movement and interest. Mounted on standoffs, they float off the wall 1" and can be hung out doors.

Each Slab measures 16"h x 16"w x 1"d