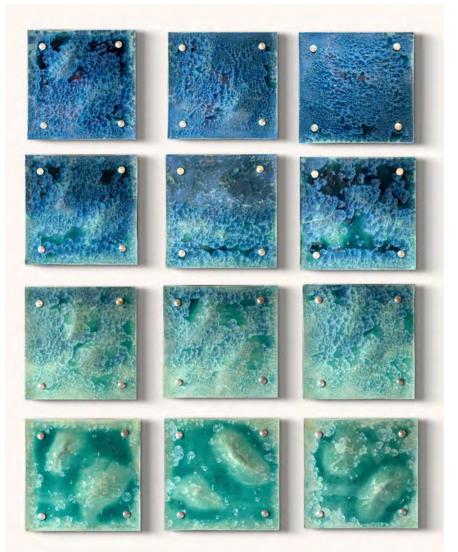

# Wall Slabs

High Fired Ceramics with Specialty Glazes

Aqua Crystalline Glaze

"The Color of Water"

These vibrant "Wall Slabs" are each hand crafted and fired with beautiful crystalline glazes.

A distinctive "wave" on each, gives movement and interest. Mounted on standoffs, they float off the wall 1" and can be hung out doors.

Each Slab measures 16"h x 16"w x 1"d