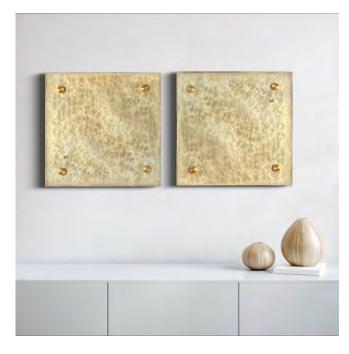

# "Pearl"and "Ivory

The soft, minimal look of this glaze gives an elegance to any wall. These can be placed outdoors as well. Each has the signature "wave".

"Pearl" is bordered with silver and silver standoffs "Ivory" is bordered with a soft gold and champagne gold standoffs. 16"h x 16"w x 1"

Ivory with Gold

Pearl with Silver

Copper Glaze with Gold