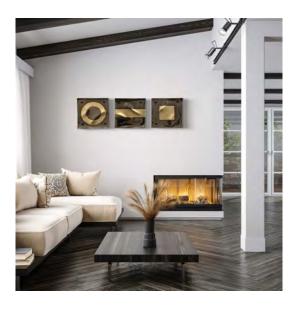

## "Circle - Line - Square"

Each Slab is hand formed with the distinctive "wave". After firing, metallic leaf is applied. Each measure 16"h x 16"w x 1" and come with a choice of standoff colors: Soft gold, silver, black or bronze.

#### CUSTOMIZATION

For custom wall arrangement please contact Debra for pricing, available colors, space and design ideas.

We love working with design teams to create special, unique installations for their clientele.