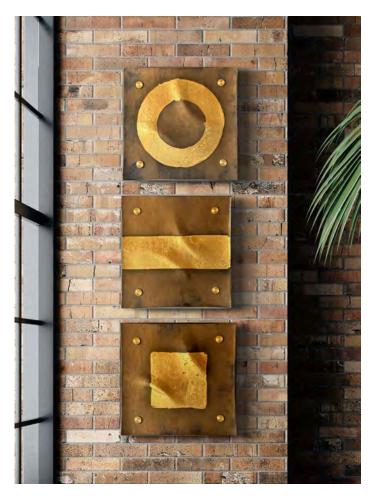

## "Circle - Line - Square"

Each Slab is hand formed with the distinctive "wave". After firing, metallic leaf is applied. Each measure 16"h x 16"w x 1" and come with a choice of standoff colors: Soft gold, silver, black or bronze.

Copper/Gold satin glaze with Gold Leaf applique & Gold standoffs

Deep Gray glaze with Silver Leaf applique and Silver Standoffs.

Palladium Glaze ( a shiny reflective glaze) with Gold Leaf applique and Black standoffs